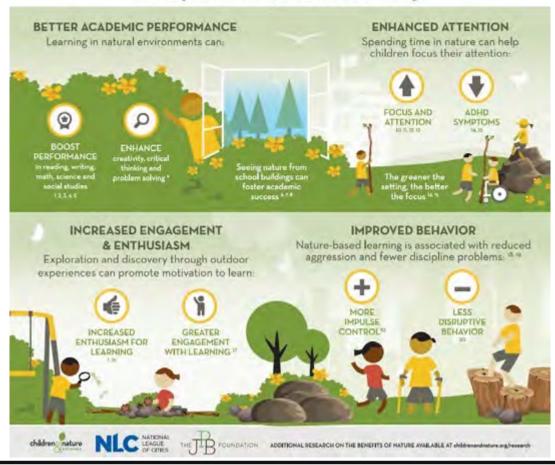

### NATURE CAN IMPROVE ACADEMIC OUTCOMES

Spending time in nature enhances educational outcomes by improving children's academic performance, focus, behavior and love of learning.

Natural areas promote child-directed free play that is imaginative, constructive, sensory rich and cooperative.