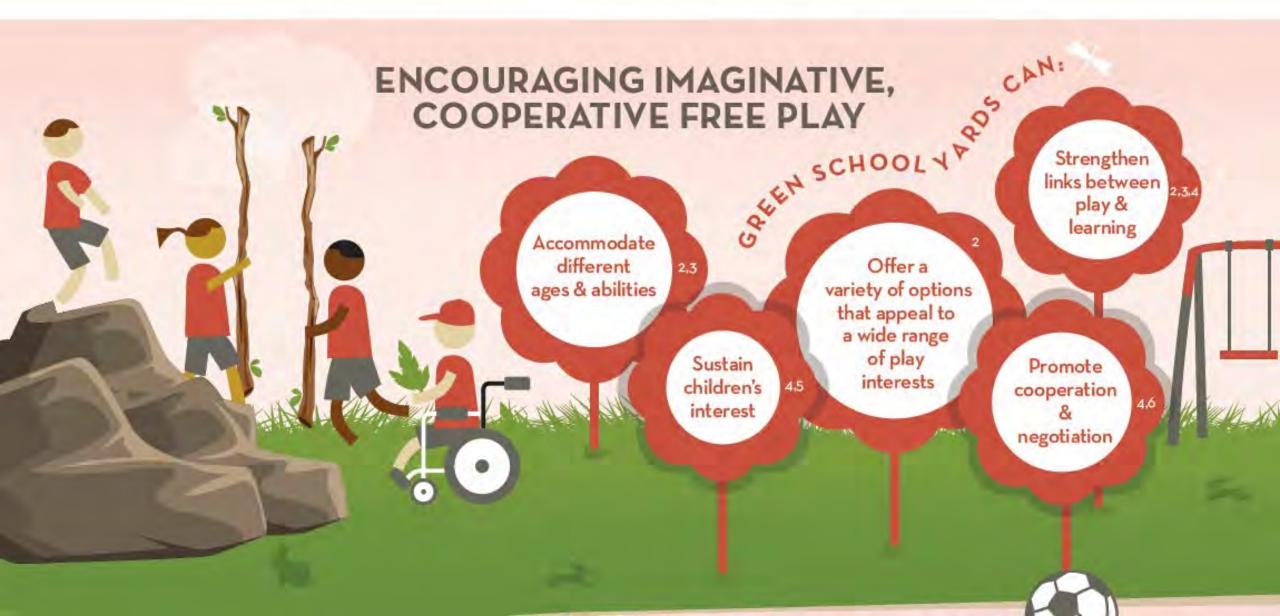

### NATURE CAN IMPROVE ACADEMIC OUTCOMES

Spending time in nature enhances educational outcomes by improving children's academic performance, focus, behavior and love of learning.

Natural areas promote child-directed free play that is imaginative, constructive, sensory rich and cooperative.