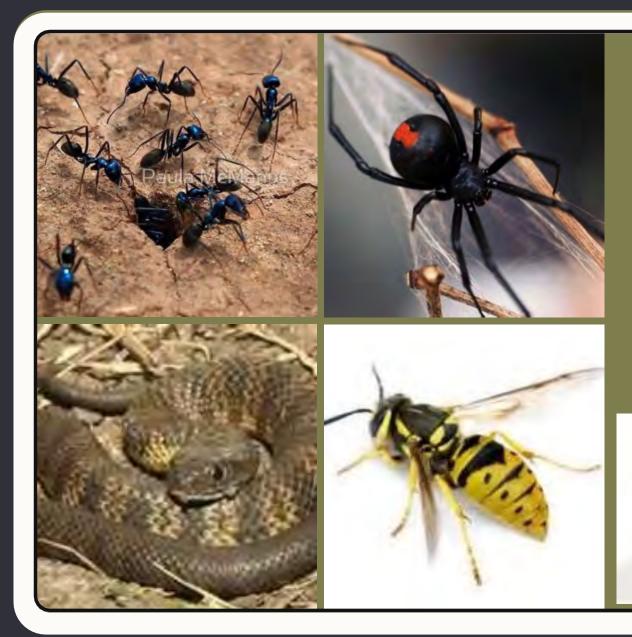

# Hazards within the park

– Snakes

- European Wasps
- Bull Ants
- Laropean
- Bees

– Spiders