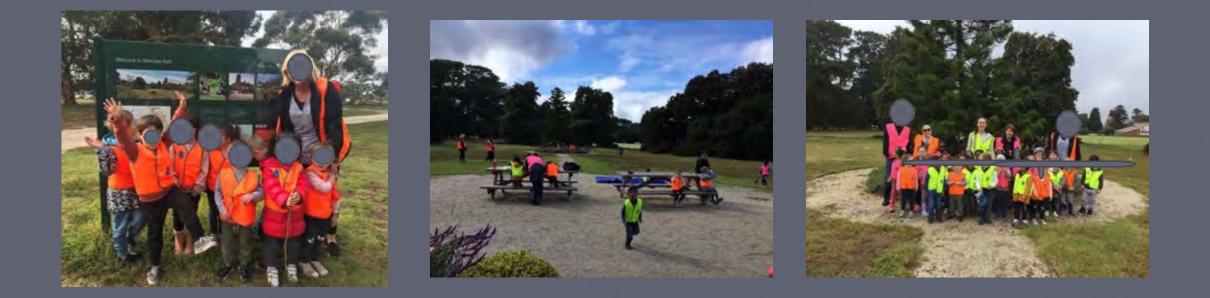

# Exploring Werribee Park

### Junior Ranger Program-Hsar

Children were able to learn about Hsar's culture and his house in Myanmar and how he used to fish. The children were also able to plant a succulent to take home.

### Logistics

- Parents to drop children off at nature Kinder site at 9am
- We will walk to the public bus just outside of Werribee park
- 2022 will look a little different