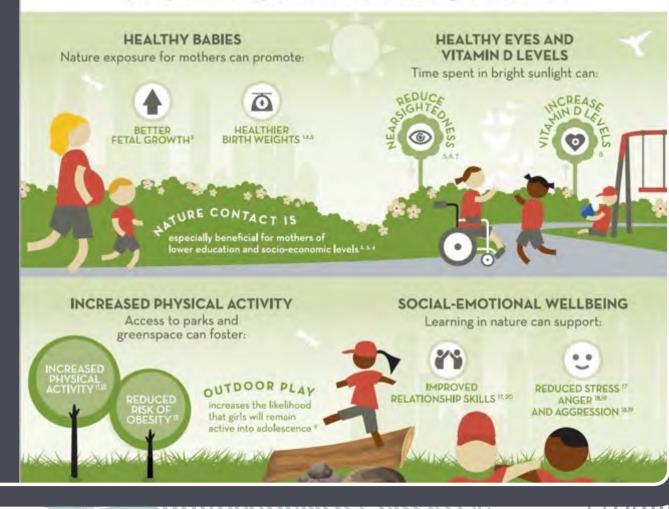

### NATURE CAN IMPROVE HEALTH AND WELLBEING

Spending time in nature provides children with a wide range of health benefits.