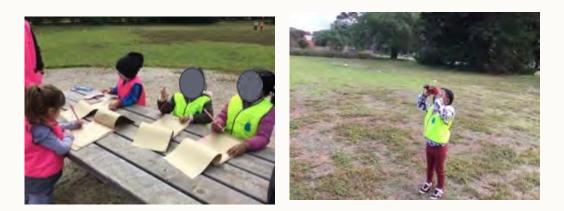

### Discoveries

- Children were offered some resources to document their learning.
- These resources are kept in a locked room at Werribee Park.

### Junior Ranger Program-Hsar

Children were able to learn about Hsar's culture and his house in Myanmar and how he used to fish. The children were also able to plant a succulent to take home.