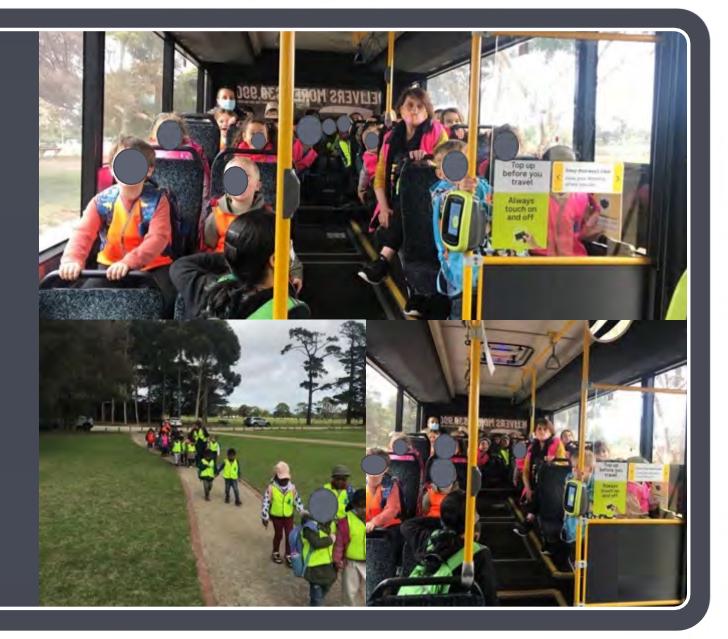

### Public Bus

Kindergarten provides Myki cards for Adults and children Children aged 5 and over need to have a child myki card.

### Logistics

- Parents to drop children off at nature Kinder site at 9am
- We will walk to the public bus just outside of Werribee park
- 2022 will look a little different