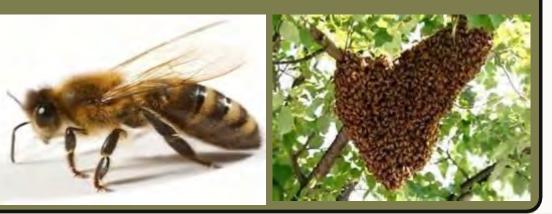

# Hazards within the park

– Snakes

- European Wasps
- Bull Ants
- Laropean
- Bees

– Spiders