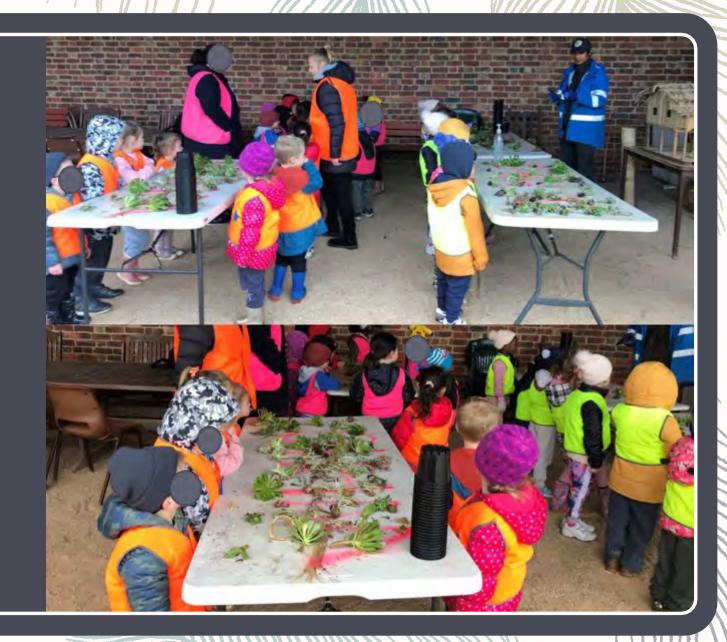

### Junior Ranger Program-Hsar

Children were able to learn about Hsar's culture and his house in Myanmar and how he used to fish. The children were also able to plant a succulent to take home.