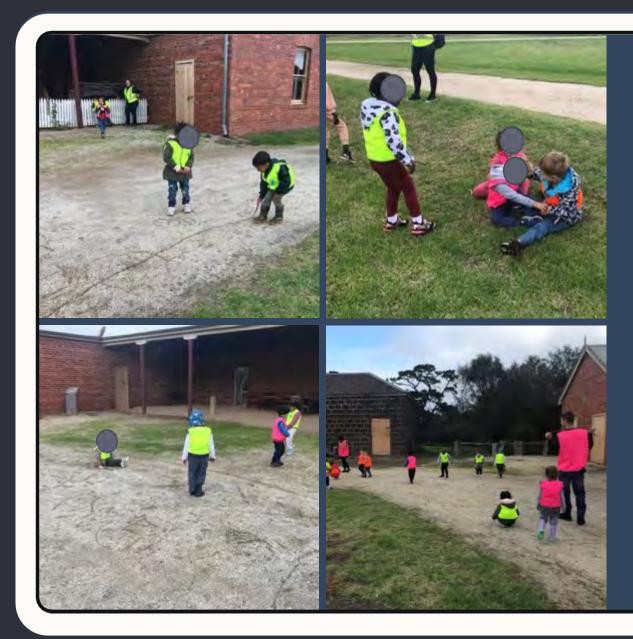

# Exploring Werribee Park

### Safety

Children wear high vis vests along with a badge that has our number on it.

We had extra supervision from helpers at each of the session.

Educators had many discussions about potential safety issues and preventative measures