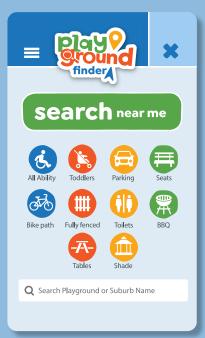

## So what is Playground Finder?

Playground Finder is a **free** and **easy-to-use** digital platform designed for **families-on-the-go** to help them **discover** new playgrounds to explore that are **suitable** for their own family needs.

Playground Finder profiles photos, playground features, user reviews and ratings to create a fun user experience, alongside a simple search function with directions to find playgrounds effortlessly.

Available on website and both iOS and Android apps, Playground Finder is an initiative of Play Australia, the peak national advocacy organisation for play in Australia.