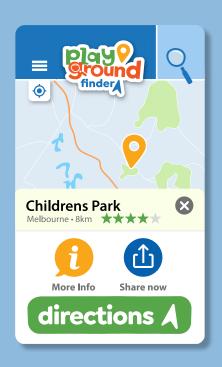

## So what is Playground Finder?

Playground Finder is a **free** and **easy-to-use** digital platform designed for **families-on-the-go** to help them **discover** new playgrounds to explore that are **suitable** for their own family needs.

Playground Finder profiles photos, playground features, user reviews and ratings to create a fun user experience, alongside a simple search function with directions to find playgrounds effortlessly.

Available on website and both iOS and Android apps, Playground Finder is an initiative of Play Australia, the peak national advocacy organisation for play in Australia.