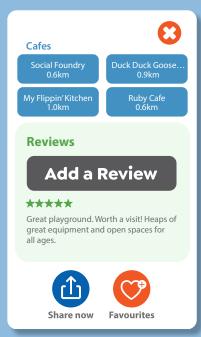

Playground Finder profiles photos, playground features, user reviews and ratings to create a fun user experience, alongside a simple search function with directions to find playgrounds effortlessly.

Available on website and both iOS and Android apps, Playground Finder is an initiative of Play Australia, the peak national advocacy organisation for play in Australia.

## What are Playground Finder Users are saying?

"Great way to discover new places to take the kids and meet up with friends"

"I love using it to explore playgrounds in different suburbs, just to mix things up a bit!"

"I can use it anywhere I go"

"I really like the reviews and photos"